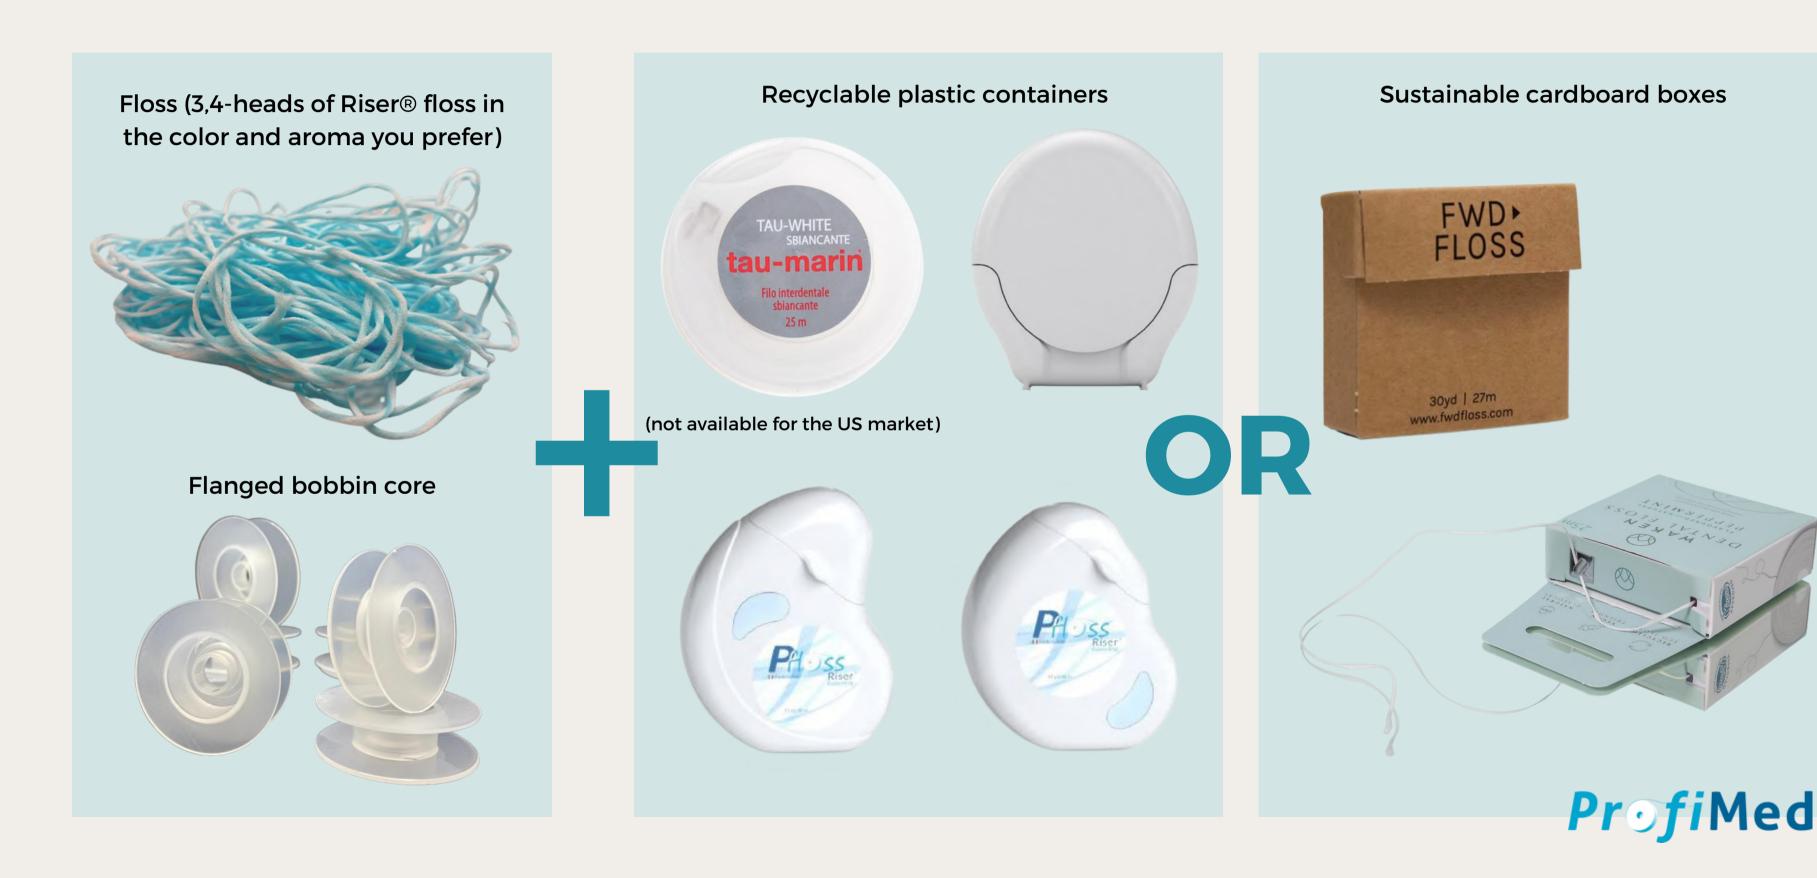

n be customized in terms of **thickness**, in fact you can choose between 3 or 4 heads of Riser®. Also, it can be customized in terms of **colors** and **aromas!** 

## HOW DO I CHOOSE THE THICKNESS OF MY SOFT FLOSS?

All the filaments of the Riser® Expanding are twisted, creating a "head" (96 filaments). Each head can be coupled with other heads, forming a 3 or 4-head floss. The greater the number of heads, the thicker

the floss!



## YOUR SOFT FLOSS CAN COME IN VARIOUS AROMAS:

For this special floss we usually combine two different kinds of aromas: liquid and powder. We have already tested two variations that will make your mouth rejoice and burst in a myriad of flavours: **cinnamon** or **mint** aromas. Other flavors are available upon request.



### HOW TO CREATE YOUR OWN PRODUCT



#### NEW IN: CARDBOARD PACKAGING



Ready for the most eco-friendly blister for dental floss ever?

Say hello to our **revolutionary paperboard-on-paperboard blister**, the blister that says bye-bye to plastic valves and makes Mother Nature smile!

Only available at ProfiMed! Where else?

## CONTACTS

# **ProfiMed**Team



**Elena Ghelfi Head of Sales Department** 



sales1@profimed.it



+39 (0)287251335



Iris Zacco Jr. Account Manager



sales3@profimed.it



+39 (0)287251336



**Svetlana Antonova Account Manager** 



sales\_assistant@profimed.it



+39 (0)287251327



**Jasmine Porpora** Sales Assistant



sales2@profimed.it



+39 (0)287251300



**Cristina Fornaro** Sales Assistant



sales@profimed.it



+39 (0)287251357