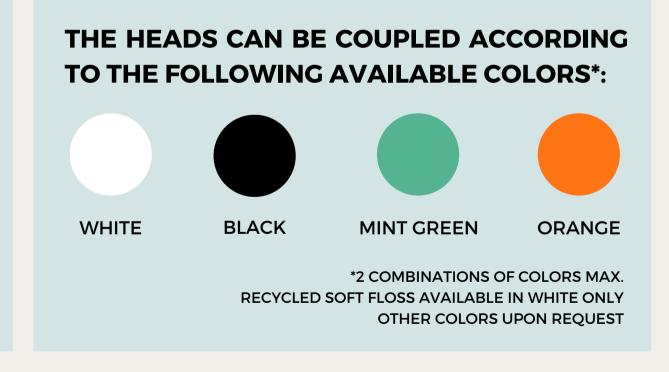

## HOW DO I CHOOSE THE THICKNESS OF MY SOFT FLOSS?

All the filaments of the Riser® Expanding are twisted, creating a "head" (96 filaments). Each head can be coupled with other heads, forming a 3 or 4-head floss. The greater the number of heads, the thicker

the floss!